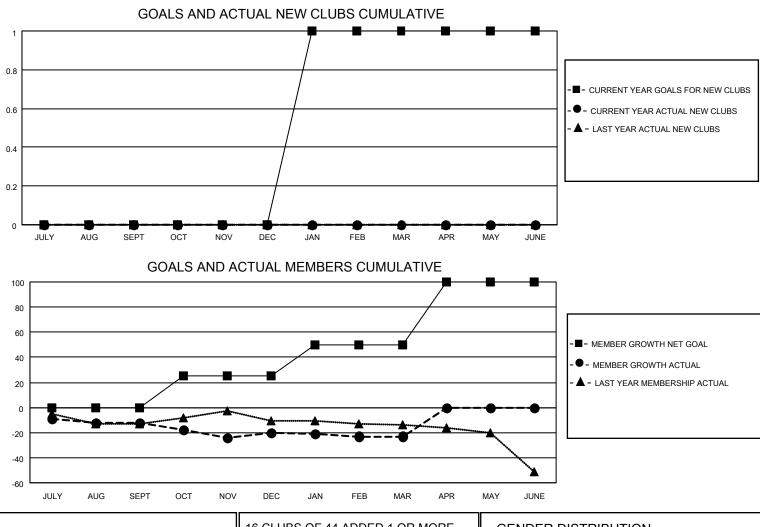

## LOCATION ONTARIO

**District A 9** 

Results as of: 3/31/2021

| Clubs                 |               |           |               | Members               |                         |                         |                                                    |  |
|-----------------------|---------------|-----------|---------------|-----------------------|-------------------------|-------------------------|----------------------------------------------------|--|
| RESULTS FOR 2020-2021 |               |           |               | RESULTS FOR 2020-2021 |                         |                         |                                                    |  |
| QUARTER               | NEW CLUB GOAL | NEW CLUBS | DROPPED CLUBS | QUARTER               | IBER GROWTH NET<br>GOAL | MEMBER GROWTH<br>ACTUAL | DROPPED<br>MEMBERS ACTUAL<br>(including transfers) |  |
| JULY/AUG/SEPT         | 0             | 0         | 0             | JULY/AUG/SEPT         | 0                       | 14                      | 22                                                 |  |
| OCT/NOV/DEC           | 0             | 0         | 0             | OCT/NOV/DEC           | 25                      | 22                      | 27                                                 |  |
| JAN/FEB/MAR           | 1             | 0         | 0             | JAN/FEB/MAR           | 25                      | 6                       | 8                                                  |  |
| APR/MAY/JUNE          | 0             | 0         | 0             | APR/MAY/JUNE          | 50                      | 0                       | 0                                                  |  |